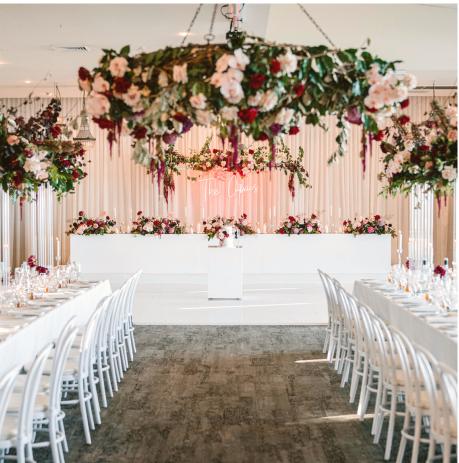

## THE LUXE COLLECTION

|                                            | 2022                   | 2023                                                                             | 2024  |
|--------------------------------------------|------------------------|----------------------------------------------------------------------------------|-------|
| Price per adult                            | \$230                  | \$240                                                                            | \$250 |
| Five-hour room hire including the use      | of your own private    | balcony with beach                                                               | views |
| FOOD & BEV                                 |                        |                                                                                  |       |
| Your selection of three canapes served     | l upon arrival         |                                                                                  |       |
| Freshly baked bread rolls                  |                        |                                                                                  |       |
| Three-course meal served on an altern      | nate basis             |                                                                                  |       |
| Your choice of two sides                   |                        |                                                                                  |       |
| Five-hour beverage package including       | -                      |                                                                                  |       |
| Sparkling, red & white wine, bottled be    | ers & cider, soft drin | nks & juices                                                                     |       |
| Beer upgrade                               |                        |                                                                                  |       |
| Espresso coffee & T2 tea                   |                        |                                                                                  |       |
| STYLING                                    |                        |                                                                                  |       |
| White high gloss dancefloor                |                        |                                                                                  |       |
| White high gloss bridal table              |                        | ALSO INCLUDED<br>Master of Ceremonies for five hou<br>Disc Jockey for five hours |       |
| Upgraded centrepieces (Tall & low, inc     | luding florals)        |                                                                                  |       |
| Bridal table greenery & florals            |                        |                                                                                  |       |
| Arbour with upgraded florals               |                        |                                                                                  |       |
| Your choice of up to 3 chandeliers $^{**}$ |                        |                                                                                  |       |
| Personalised menus per person              |                        |                                                                                  |       |
| Gift table with personalised card box 8    | & floral arrangement   |                                                                                  |       |
| Personalised welcome sign & seating p      | olan                   |                                                                                  |       |
| Elevated bridal table with ocean views     |                        |                                                                                  |       |
| Spectacular starlight ceiling              |                        |                                                                                  |       |
| White fairy light backdrop behind your     | bridal table           |                                                                                  |       |
| In-house sound system                      |                        |                                                                                  |       |
| Silk table runners                         |                        |                                                                                  |       |
| Iconic white Bentwood chairs               |                        |                                                                                  |       |
| Your choice of cake table                  |                        |                                                                                  |       |
| Sophisticated down-lighting                |                        |                                                                                  |       |
| 0 0                                        |                        |                                                                                  |       |

\*\* Chandelier style subject to availability. Floral allowances apply. Mediterranean menu upgrade available, price on application.